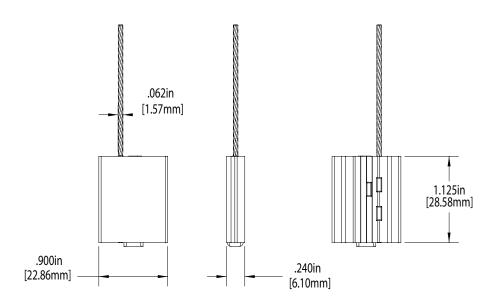

### STRENGTH CHARACTERISTICS

727 lbs.

Body: 1.12" x 0.90" x 0.24" (28.6mm x 22.9mm x 6.1mm)

Cable Diameter: 1.5 mm (1/16")

Cable Length: Standard - 12" (Custom lengths available)

Seals shown not actual size.