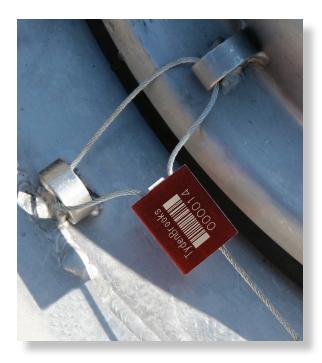

The FlexSecure FS 15 is a 1.5 mm (1/16") a aluminum bodied cable seal. FS 15 is regulated bulk food and chemical shipments over the APPLICATIONS

• High Value Shipments
• Trailer Door Latches
• Container Door Latches The FlexSecure FS 15 is a 1.5 mm (1/16") anodized aluminum bodied cable seal. FS 15 is regularly used in bulk food and chemical shipments over the road.

# FlexSecure FS 15